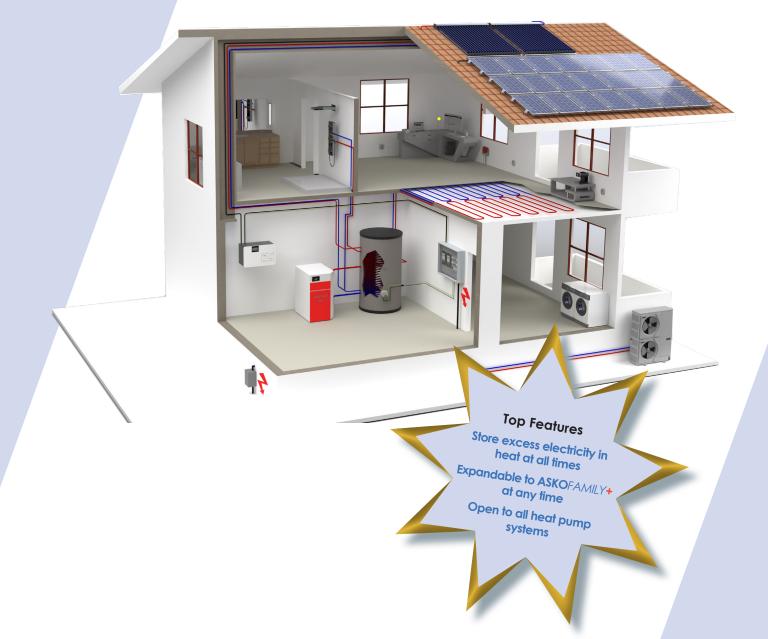

## **ASKOHEAT-PHH** THE POWER TO HEAT ENTRY SOLUTION FOR EVERY BUDGET

- ASKOHEAT+ Screw-in and flange heater
- ASKOWALL Wall console ready for connection
- Bidirectional meter

### THE ASKOHEAT+ IS USED WITH THE BIDIRECTIONAL METER

The **ASKO**HEAT+ converts your electricity surplus from the PV system, wind turbine, water turbine or CHP into heat and stores it in your buffer tank / boiler in the house. This heat is then available when needed. The whole thing is easy to install thanks to the finished cable connector system. The heating element can be controlled via LAN, Modbus TCP / RTU, REST API JSON and 0-10V.

With the installation of the energy meter at the building node and the **ASKO**HEAT+ in the buffer storage, you have already taken the first step into the smart home world. You connect your house router and the **ASKO**HEAT+ with an on-site LAN cable. The **ASKO**HEAT+ and the energy meter you connect with an RS 485 cable (twowire line) and the wiring for Power to Heat is ready.