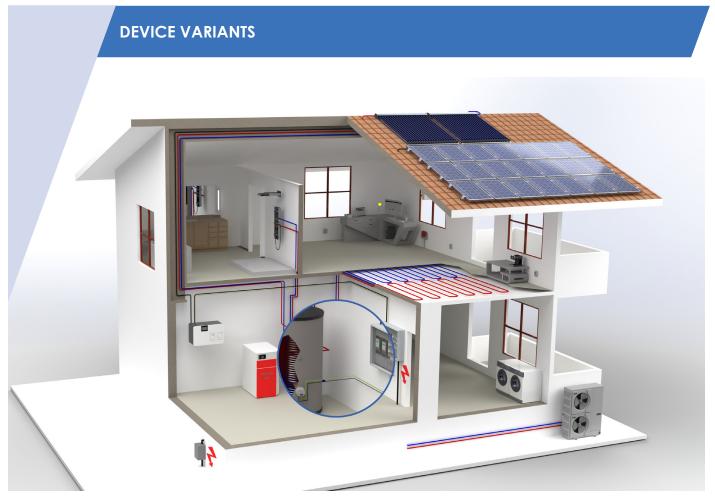

## **ASKOHEAT-PHH** THE POWER TO HEAT ENTRY SOLUTION FOR EVERY BUDGET

- ASKOHEAT+ Screw-in and flange heater
- ASKOWALL Wall console ready for connection
- Bidirectional meter

### THE ASKOHEAT+ IS USED WITH THE BIDIRECTIONAL METER

The **ASKO**HEAT+ converts your electricity surplus from the PV system, wind turbine, water turbine or CHP into heat and stores it in your buffer tank / boiler in the house. This heat is then available when needed. The whole thing is easy to install thanks to the finished cable connector system. The heating element can be controlled via LAN, Modbus TCP / RTU, REST API JSON and 0-10V.

With the installation of the energy meter at the building node and the **ASKO**HEAT+ in the buffer storage, you have already taken the first step into the smart home world. You connect your house router and the **ASKO**HEAT+ with an on-site LAN cable. The **ASKO**HEAT+ and the energy meter you connect with an RS 485 cable (twowire line) and the wiring for Power to Heat is ready.