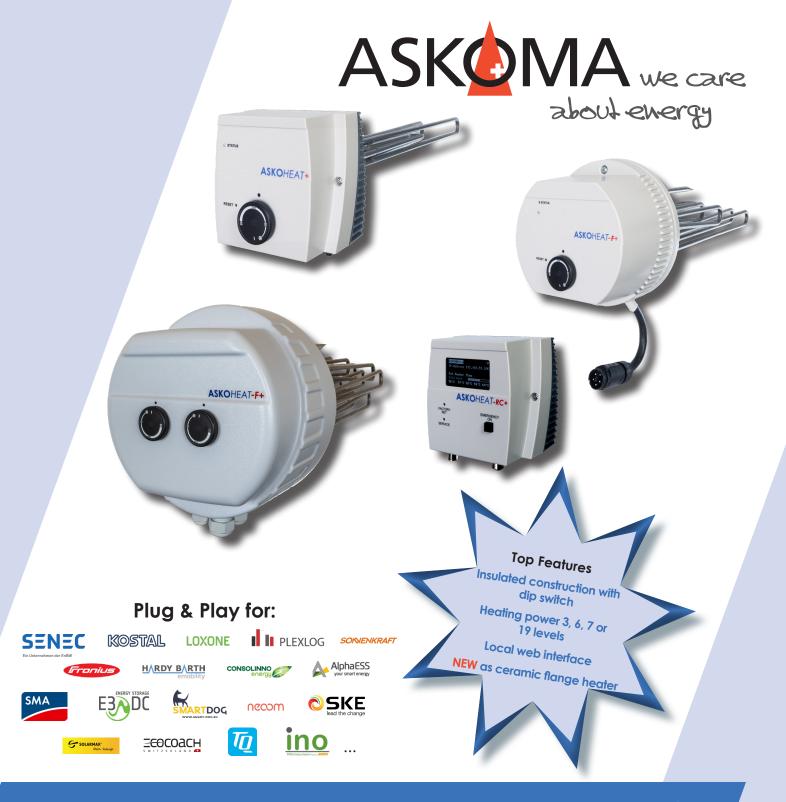

# **ASKOHEAT+ 2.0**

SCREW-IN AND FLANGE HEATER, MULTI-LEVEL, FOR LAN, MODBUS TCP/RTU, REST API JSON AND 0-10V

- ASKOHEAT+ 2.0 Screw-in heater 11/2", 3 and 7 levels
- ASKOHEAT-F+ 2.0 Flange heater Ø 180mm, 3 and 7 levels
- ASKOHEAT-F+ 2.0 Flange heater Ø 240/280mm, 6 and 19 levels
- ASKOHEAT-FK+ 2.0 Ceramic Flange heater Ø 280mm, 6 levels
- ASKOHEAT-RC+ Remote Control

- RJ 12 connection to the ASKOHEAT+ 2.0
- RS485/Modbus RTU
- LAN/Modbus TCP
- X2 for 0-10V and heat pump request
- X3 for 4 PT 1000 sensors

The **ASKO**HEAT+ 2.0 flange and screw-in heaters are produced as Incoloy 825 version, suitable for a simple direct mounting in all heating and drinking water tanks.

Thanks to the insulated construction and the dip switch, they can be used in black steel, enamelled as well as stainless steel tanks. This solves the problem of corrosion with regard to the different storage materials.

# The ASKOHEAT+ 2.0 flange and screw-in heaters are designed for an easy and direct installation on a • Hygienic tank • Heating buffer tank, alternatively with fresh water station

to give the user the opportunity to store the maximum excess PV power. The **ASKO**HEAT+ 2.0 heating elements are available in many performance sizes (see last page).