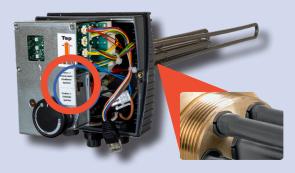

- RJ 12 connection to the ASKOHEAT+ 2.0
- RS485/Modbus RTU
- LAN/Modbus TCP
- X2 for 0-10V and heat pump request
- X3 for 4 PT 1000 sensors

The **ASKO**HEAT+ 2.0 flange and screw-in heaters are produced as Incoloy 825 version, suitable for a simple direct mounting in all heating and drinking water tanks.

### **Assembling**

- The electrical connection of the device is easy to install using the supplied plug
- Thanks to these plugs, the device can be disconnected easily and completely form the power and data network for service work